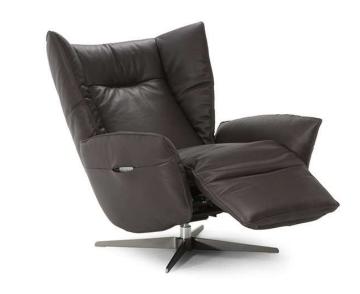

## TECHNICAL INFORMATION

| *        | COVERING | Leather 🗸          |                                                  |                                                 |              |                                      |
|----------|----------|--------------------|--------------------------------------------------|-------------------------------------------------|--------------|--------------------------------------|
| <b>=</b> | LEGS     | Wood               | Metal<br><b>✓</b>                                | Plastic                                         | Castors      | Upholstered                          |
| 4        | FILLING  | \(\sigma\)         | Fiber Se<br>Foam<br>Feather/Fiber Mix<br>Feather | at cushion Fiber Foam Feather/Fiber Mix Feather | Back cushion | Fiber Foam Feather/Fiber Mix Feather |
| 4        | COMFORT  | Standard Comfort   | Firm Comfort                                     |                                                 |              |                                      |
| *        | FUNCTION | Bed                | Electric motion                                  | Motion                                          | Recliner     | Sliding                              |
| *        | OPTIONS  | Contrast Stitching | Removable                                        | Nails                                           |              |                                      |