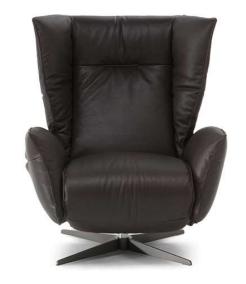

## TECHNICAL INFORMATION

| *        | COVERING | Leather 🗸          |                                                  |                                                 |              |                                      |
|----------|----------|--------------------|--------------------------------------------------|-------------------------------------------------|--------------|--------------------------------------|
| <b>=</b> | LEGS     | Wood               | Metal<br><b>✓</b>                                | Plastic                                         | Castors      | Upholstered                          |
| 4        | FILLING  | \(\sigma\)         | Fiber Se<br>Foam<br>Feather/Fiber Mix<br>Feather | at cushion Fiber Foam Feather/Fiber Mix Feather | Back cushion | Fiber Foam Feather/Fiber Mix Feather |
| 4        | COMFORT  | Standard Comfort   | Firm Comfort                                     |                                                 |              |                                      |
| *        | FUNCTION | Bed                | Electric motion                                  | Motion                                          | Recliner     | Sliding                              |
| *        | OPTIONS  | Contrast Stitching | Removable                                        | Nails                                           |              |                                      |