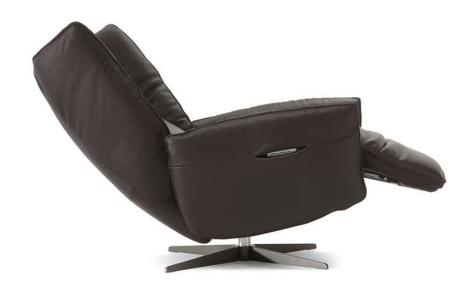

## TECHNICAL INFORMATION

| *        | COVERING | Leather 🗸          |                                                  |                                                 |              |                                      |
|----------|----------|--------------------|--------------------------------------------------|-------------------------------------------------|--------------|--------------------------------------|
| <b>=</b> | LEGS     | Wood               | Metal<br><b>✓</b>                                | Plastic                                         | Castors      | Upholstered                          |
| 4        | FILLING  | \(\sigma\)         | Fiber Se<br>Foam<br>Feather/Fiber Mix<br>Feather | at cushion Fiber Foam Feather/Fiber Mix Feather | Back cushion | Fiber Foam Feather/Fiber Mix Feather |
| 4        | COMFORT  | Standard Comfort   | Firm Comfort                                     |                                                 |              |                                      |
| *        | FUNCTION | Bed                | Electric motion                                  | Motion                                          | Recliner     | Sliding                              |
| *        | OPTIONS  | Contrast Stitching | Removable                                        | Nails                                           |              |                                      |