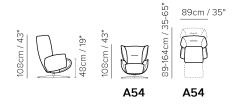

■ Vers. A54



■ Vers. A54



## **SCHEMATICS**



## TECHNICAL INFORMATION

| *        | COVERING | Leather 🗸          |                                                  |                                                 |              |                                      |
|----------|----------|--------------------|--------------------------------------------------|-------------------------------------------------|--------------|--------------------------------------|
| <b>=</b> | LEGS     | Wood               | Metal<br><b>✓</b>                                | Plastic                                         | Castors      | Upholstered                          |
| 4        | FILLING  | \(\sigma\)         | Fiber Se<br>Foam<br>Feather/Fiber Mix<br>Feather | at cushion Fiber Foam Feather/Fiber Mix Feather | Back cushion | Fiber Foam